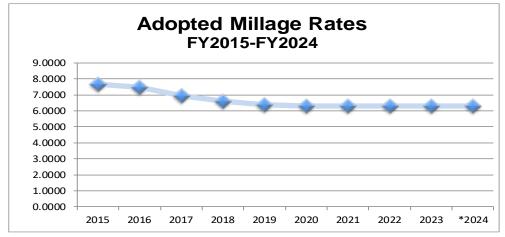

#### Revenues

- Certified taxable property values totaled \$879,929,431, the highest in Village history. This one-year increase amounts to \$53,002,384 when compared to the previous years' final values.
- Consequently, adopted millage rates have been reduced and stabilized at a rate of 6.3000 mills per \$1,000 of taxable value for the fifth consecutive year. The charts below reflect the historic progression:

- Ad valorem taxes, the main revenue source within the General Fund, generate \$5,296,568, when calculated at the current millage rate of 6.3000. This rate is 6.80% over the roll back rate of 5.8988 mills.
- For the second year, a Roadway Improvement Special Assessment in the amount of \$942,894 has been budgeted to service the annual principal and interest on the corresponding 15-year loan.
- State and local tax revenue was adjusted per estimates provided by the Department of Revenue.
   Combined electric franchise fees, an annual inter-fund transfer and miscellaneous revenue sources total \$118,387.
- Budgeted revenues exceed expenditures by \$730,530. These excess funds are in addition to the current unassigned fund balance of \$4,666,687 and are available for future Village needs.