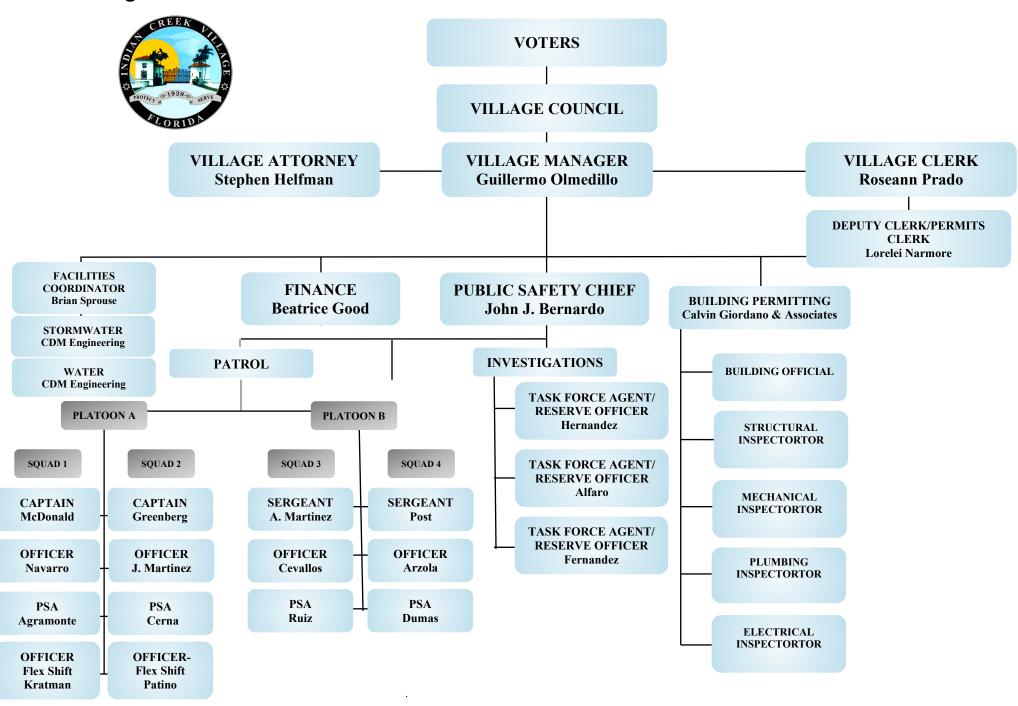

efits, contractual building official and inspection services, and related document and plan scanning and storage fees.

#### Stormwater Fund, \$186,050

- Proposed rates remain the same.
- Expenditures include engineering fees, repairs and maintenance and an annual operating transfer to the General Fund.
- Budgeted revenues exceed expenditures, generating a surplus of \$26,800 which will be reserved for the future needs of the stormwater utility.

#### Water Utility Fund, \$642,820

- Water utility rates have been increased by 11.78% to capture current Miami-Dade wholesale rates.
- Expenditures include engineering fees, bulk water purchase from Miami-Dade, water quality monitoring, repairs and maintenance and an annual operating transfer to the General Fund.

### **Organizational Chart**



#### ORDINANCE NO. 235

AN ORDINANCE OF THE VILLAGE OF INDIAN CREEK FLORIDA, APPROVING AND ADOPTING THE BUDGET FOR THE FISCAL YEAR COMMENCING OCTOBER 1, 2023, THROUGH SEPTEMBER 30, 2024; PROVIDING FOR SEVERABILITY; AND PROVIDING FOR AN EFFECTIVE DATE.

WHEREAS the Village Manager presented to the Village Council a "Tentative General Fund Operating Budget" for the fiscal year commencing October 1, 2023, and ending September 30, 2024, and the Village Council scheduled the first public hearing required by Section 200.065(2)(c) of the Florida Statutes to be held on September 05, 2023; and

**WHEREAS,** the Property Appraiser has properly noticed the public hearing scheduled for September 05, 2023, at 5:01 p.m., to be held using communications media technology as required by Chapter 200 of th