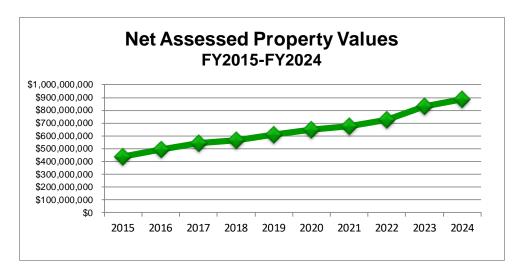

#### Revenues

- Certified taxable property values totaled \$879,929,431, the highest in Village history. This one-year increase amounts to \$53,002,384 when compared to the previous years' final values.
- Consequently, adopted millage rates have been reduced and stabilized at a rate of 6.3000 mills per \$1,000 of taxable value for the fifth consecutive year. The charts below reflect the historic progression: