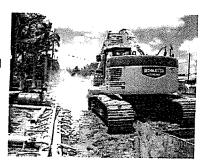

Giannetti will closely monitor all construction related traffic crossing the bridge. We will insure the sixteen ton weight limit isn't exceeded. We will utilize five cubic yard dump trucks for all hauling to the island. All concrete trucks to the island will be half loads. All large equipment and materials will be shipped to the island by barge.

Each of the eleven sections will have similar phasing. The first item of each phase would be road demolition followed by the temporary road installation. Giannetti would utilize the removed roadway asphalt and base to construct the temporary road on the golf course side of the roadway. We would install the temporary road to keep the flow of traffic moving for the residents while minimizing the impacts on the golf course. The temporary road would be adjacent to the new proposed roadway. After temporary road is constructed, Giannetti would continue with the drainage installation followed by the low pressure installation, water service connections, and electrical conduit installation. Once all the underground is complete, Giannetti would start the road reconstruction and also move the pipe crew to the next phase to start drainage installation. After the road subgrade is installed, Giannetti would proceed to install the concrete curbing followed by the limerock road base installation and 1st lift of asphalt. Once the 1st asphalt lift is installed, Giannetti would remove the temporary road and restore the sod where the temporary road was located. Any irrigation damaged during construction will be repaired ASAP.